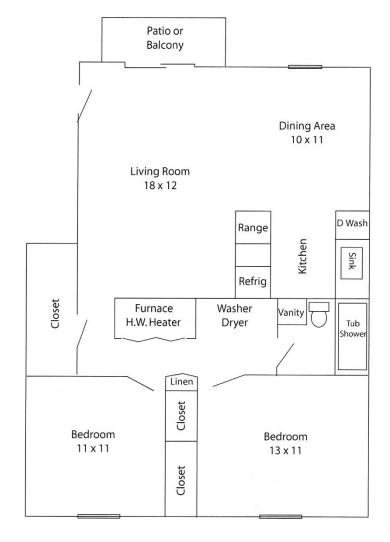

## **Timber Ridge Apartments**

Located in a quiet residential neighborhood in a desirable North Peoria location.

- 900 square foot, 2 bedroom apartments
- 15 minutes to down town Peoria
- Easy access to Route 6 and I74/I474
- Ample well-lit parking for residents and guests
- Carport included
- Bike and lawn furniture storage available

## Each apartment features;

- Range, refrigerator and dishwasher
- Washer/dryer hookups
- Central air conditioning
- Blinds on all windows
- Large walk-in closet/storage
- Private balcony or patio
- Economic utilities
- Water/sewer included
- Cable TV available
- Apartments are professionally cleaned and prepared for each new tenant
- · Privately owned and managed
- Prompt maintenance always available