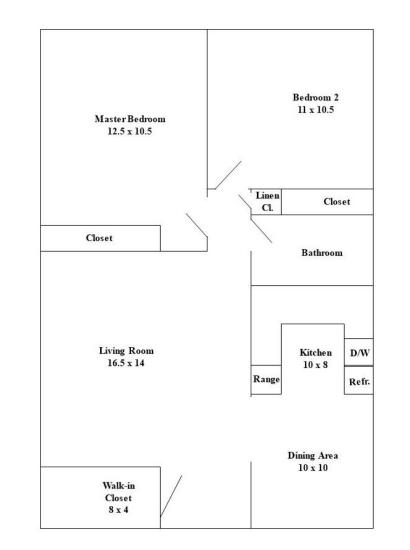

## 1500 Eagle Ave.

Located in convenient and quiet residential area.

- 800 square foot, 2 bedroom apartments
- Large walk-in storage closet
- Additional private storage area provided (apartments 8 thru 12)
- Fully equipped kitchen
- Cable TV available
- Laundry facilities on site
- Well-lit off-street parking
- Water softener
- Apartments are professionally cleaned and prepared for each new tenant
- Privately owned and managed
- Prompt maintenance always available