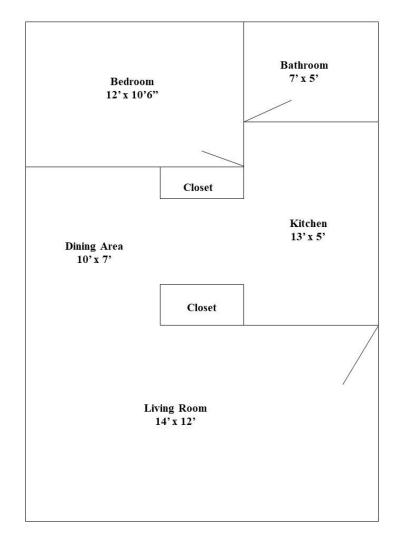

## 1112 W Bradley Ave.

Conveniently located by Bradley University.

- 650 square foot, 1 bedroom apartments
- Galley kitchen equipped with refrigerator and stove
- Well-lit off-street parking
- Economic Utilities
- Water/sewer included
- Apartments are professionally cleaned and prepared for each new tenant
- Privately owned and managed
- Prompt maintenance always available